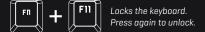

## **DEFAULT FUNCTIONS & ELEMENTS**

- 1) Multimedia functions
- 2) Lighting brightness controls
- 3) WASD / Arrows

- 4) Windows key lock
- 5) Function key
- 6) Lighting control

## 3) Other functions