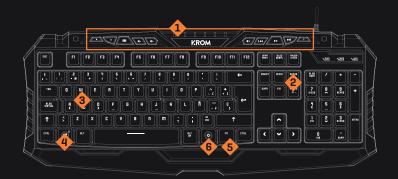

## **DEFAULT FUNCTIONS & ELEMENTS**

- 1) Multimedia functions
- 2) Lighting brightness controls
- 3) WASD / Arrows

- 4) Windows key lock
- 5) Function key
- 6) Lighting control