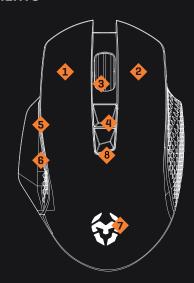

## **DEFAULT FUNCTIONS & ELEMENTS**

- 1) Left button
- 2] Right button
- 3) Scroll wheel
- 4) DPI switch\*
- 5) Forward button
- 6) Backward button
- 7] LED logo
- 8) LED effects button

\*DPI Settings

Adjust the mouse sensitivity by pressing the DPI switch: 800 DPI / 1600 DPI / 2400 DPI / 3200 DPI / 4800 DPI / 6400 DPI