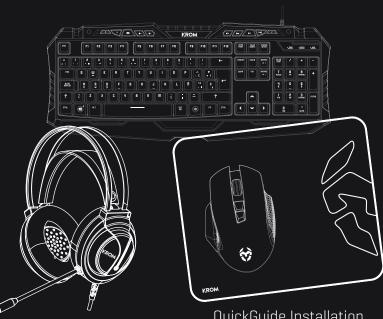

# RGB Rainbo RGB Rainbow



QuickGuide Installation

## **DEFAULT FUNCTIONS & ELEMENTS**



- 1) Multimedia functions
- 2) Lighting brightness controls
- 3) WASD / Arrows

- 4) Windows key lock
- 5) Function key
- 6) Lighting control



## **DEFAULT FUNCTIONS & ELEMENTS**

- 1) Left button
- 2] Right button
- 3) Scroll wheel
- 4) DPI switch\*
- 5) Forward button
- 6) Backward button
- 7] LED logo
- 8) LED effects button



\*DPI Settings

Adjust the mouse sensitivity by pressing the DPI switch: 800 DPI / 1600 DPI / 2400 DPI / 3200 DPI / 4800 DPI / 6400 DPI

## **KEYBOARD FUNCTIONS**

#### 1) Lighting controls



Increases the light

## 3) Other functions





# **HEADSET FUNCTION**



To adjust the volume, turn the volume wheel.



#### **EU DIRECTIVES**

## ( STATEMENT OF COMPLIANCE WITH EUROPEAN UNION DIRECTIVES