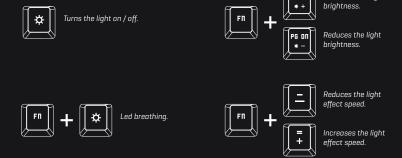

# RGB Rainbo RGB Rainbow



QuickGuide Installation

## **DEFAULT FUNCTIONS & ELEMENTS**



- 1) Multimedia functions
- 2) Lighting brightness controls
- 3) WASD / Arrows

- 4) Windows key lock
- 5) Function key
- 6) Lighting control



## **DEFAULT FUNCTIONS & ELEMENTS**

- 1) Left button
- 2] Right button
- 3) Scroll wheel
- 4) DPI switch\*
- 5) Forward button
- 6) Backward button
- 7] LED logo
- 8) LED effects button



\*DPI Settings

Adjust the mouse sensitivity by pressing the DPI switch: 800 DPI / 1600 DPI / 2400 DPI / 3200 DPI / 4800 DPI / 6400 DPI

## **KEYBOARD FUNCTIONS**

#### 1) Lighting controls



Increases the light

## 3) Other functions





# **HEADSET FUNCTION**



To adjust the volume, turn the volume wheel.



#### **EU DIRECTIVES**

## ( STATEMENT OF COMPLIANCE WITH EUROPEAN UNION DIRECTIVES

Krom declares that this product is in compliance with the essential requirements and other relevant provisions from the following Directives: 2014/30/EC; 2011/65/EC, as applicable. The technical documentation required by the Conformity Evaluation process is in Krom's possession and can be requested through the email info@kromgaming.com.



# DISPOSAL OF BATTERIES AND ELECTRICAL OR ELECTRONIC EQUIPMENT WASTE

The existence of this symbol on the product, batteries or respective packaging, signifies that this product and the contained batteries can not be disposed as domestic waste. It i