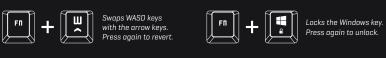

## **DEFAULT FUNCTIONS & ELEMENTS**

- 1) Multimedia functions
- 2) Lighting brightness controls
- 3) WASD / Arrows

- 4) Windows key lock
- 5) Function key
- 6) Lighting control

## 3) Other functions